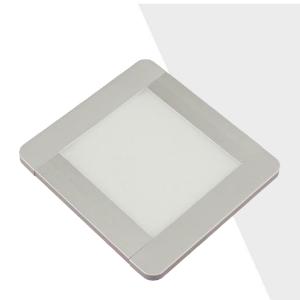

## Product Name: FINO Panel Light 3W

The Fino square LED panel light is 3w and 12V. Featuring a diffused appearance, the panel light is available in warm white, natural white and daylight.

## Key features:

- Square panel light
- Prismatic lens diffused appearance
- 2m power lead with micro connector

## Lumens:

- 3000K 140 lumens
- 4000K 150 lumens
- 6000K 160 lumens

Code: K01-0180

Product Name: FINO Panel Light 3W

Mounted: Surface mounted with hidden fixings

CRI: 90

Dimensions: L126 x W117 x D8mm

Options: