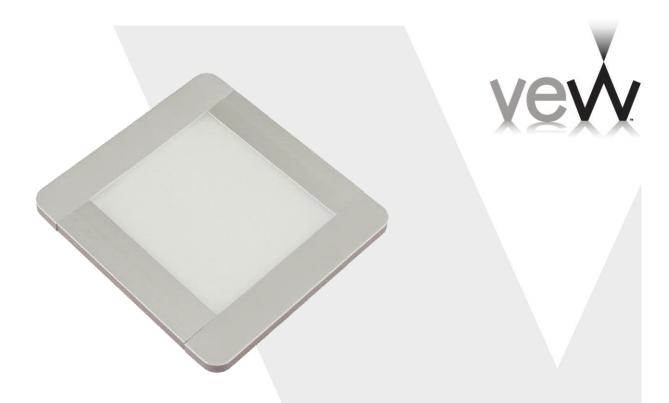

## Product Name: FINO Panel Light 3W

The Fino square LED panel light is 3w and 12V. Featuring a diffused appearance, the panel light is available in warm white, natural white and daylight.

## Key features:

- Square panel light
- Prismatic lens diffused appearance
- 2m power lead with micro connector

## Lumens:

- 3000K 140 lumens
- 4000K 150 lumens
- 6000K 160 lumens

Code: K01-0180

Product Name: FINO Panel Light 3W

Mounted: Surface mounted with hidden fixings

CRI: 90

Dimensions: L126 x W117 x D8mm

Options: