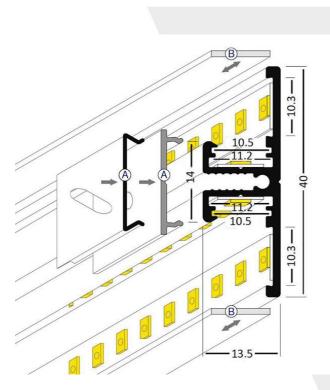

# Product Name: BACK LED Aluminium Profile - 2m

Ideal for feature lighting, the Back LED aluminium profile is available in aluminium, black and white finishes. The profile comes with two options of tape placement.

### Key features:

- Great for feature lighting
- Two options for tape placement creating different lighting effects
- Suitable for bathrooms when used with IP rated tapes

#### **Technical information:**

Butt jointed: Can be butt jointed for longer runs Finishes:

- White (WH)
- Aluminium (AL)
- Black (BK)

Cuttable: Can be cut to any length up to 2m - please enquire

For further details, prices and/or to order contact

### **Options:**

Finishes: Aluminium, Black, White

Accessories: End Caps: K01-1016 Finishes: Grey (GR), Black (BK), White (WH)

Cover Slide: K01-1080-2M Finishes: Clear (CL), Frosted (FR), Opal (OP)

Mounting Plates: K01-1092, K01-1093, K01-1094