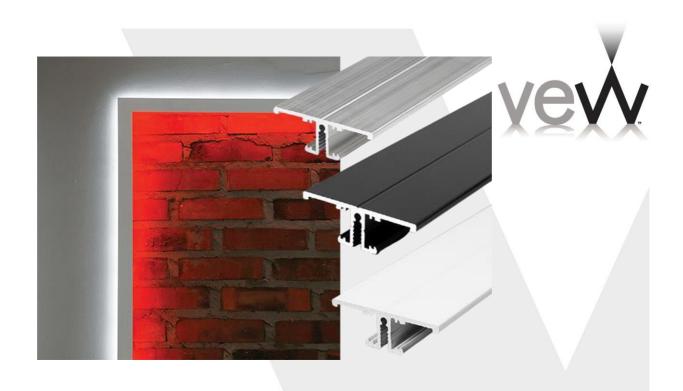

# Product Name: BACK LED Aluminium Profile - 2m

Ideal for feature lighting, the Back LED aluminium profile is available in aluminium, black and white finishes. The profile comes with two options of tape placement.

### Key features:

- Great for feature lighting
- Two options for tape placement creating different lighting effects
- Suitable for bathrooms when used with IP rated tapes

#### **Technical information:**

Butt jointed: Can be butt jointed for longer runs Finishes:

- White (WH)
- Aluminium (AL)
- Black (BK)

Cuttable: Can be cut to any length up to 2m - please enquire

For further details, prices and/or to order contact