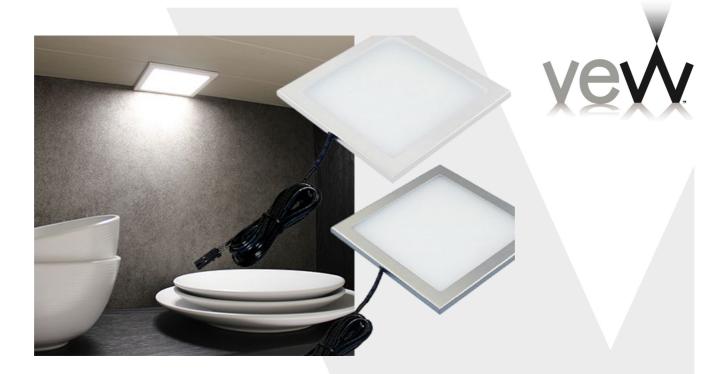

Code: K01-0190

Product Name: SLIM Square LED Square Panel Light 3W

The 3w square panel light features a white or silver surround and can be surface mounted. Offering diffused light, the panel light is super thin.

## **Key features:**

- Super thin diffused light
- Square shape
- 1.5m power lead with micro connector
- Kits include required driver

## **Technical information:**

Wattage: 3w Voltage: 12V Finishes:

Silver

White

Colour temperatures:

- Warm White (WW)
- Natural White (NW)

## Lumens:

- 3000K 140 lumens
- 4000K 150 lumens

For further details, prices and/or to order contact

Code: K01-0190

Product Name: SLIM Square LED Square Panel Light 3W

Mounted: Surface mounted with 3M VHB adhesive pads

Dimensions: L100 x W100 x D5mm

## **Options:**

Colour temperatures: Warm White, Natural White

Finishes: Silver, White