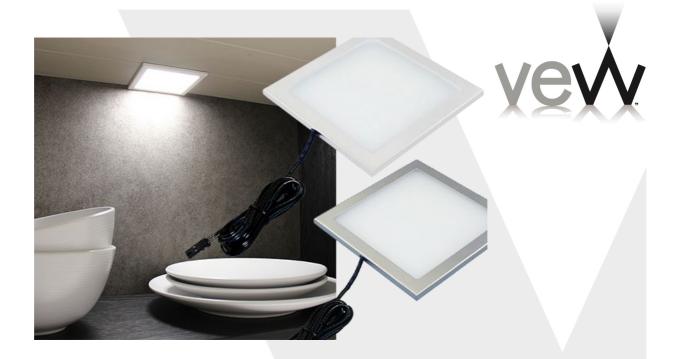

Code: K01-0190

Product Name: SLIM Square LED Square Panel Light 3W

The 3w square panel light features a white or silver surround and can be surface mounted. Offering diffused light, the panel light is super thin.

## **Key features:**

- Super thin diffused light
- Square shape
- 1.5m power lead with micro connector
- Kits include required driver

## **Technical information:**

Wattage: 3w Voltage: 12V Finishes:

Silver

White

Colour temperatures:

- Warm White (WW)
- Natural White (NW)

## Lumens:

- 3000K 140 lumens
- 4000K 150 lumens

For further details, prices and/or to order contact

Code: K01-0190

Product Name: SLIM Square LED Square Panel Light 3W

Mounted: Surface mounted with 3M VHB adhesive pads

Dimensions: L100 x W100 x D5mm

## **Options:**

Colour temperatures: Warm White, Natural White

Finishes: Silver, White